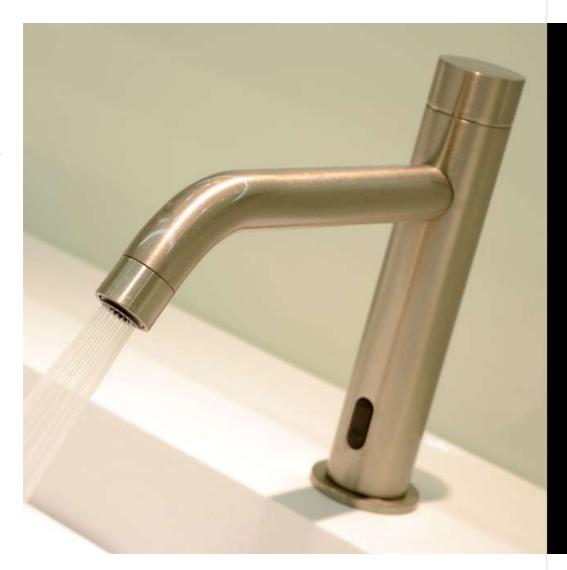

### Specially designed sensor taps

These are manufactured to correct proportions in order to minimise splashing and decrease water consumption.

The sensor taps are available in satin and chrome finish.

# Concealed stainless steel drainage system

Instead of a plug hole, their is a narrow slit is visible at the rear of the slab for the water to run out of.