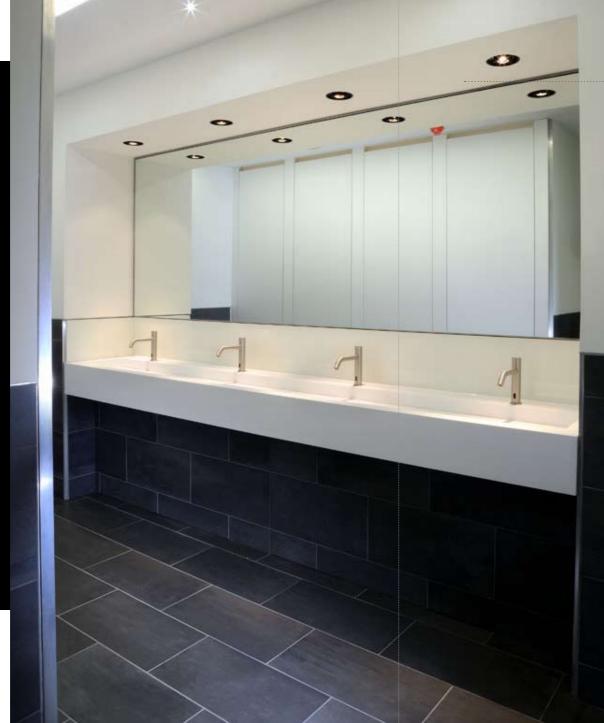

## Lovair Maxi Slab

- This is a continuous and seamless hand washing facility which is available in 5 sizes: 600mm,1200mm,1800mm, 2400mm and 3000mm
- The body of the slab is made from Corian solid surface and therefore is available is a variety of colours and finishes.
- The slab has a large area for water and soap to run off making it a practical, attractive and water saving hand washing facility for all types of commercial washroom.

# Exchange Tower

Exchange Tower, located just a few minutes from Canary Wharf has recently upgraded three floors in a phased project. The objective was to refurbish this iconic office building.

The Architect involved specified the Lovair Maxi Slab; a continuous hand washing facility.

Essentially the design of the facility worked perfectly with the modern, minimalist aesthetic they were looking to achieve.

With a combination of a high quality of finish, crisp design lines and integrated water saving sensor taps, the end result was impressive.