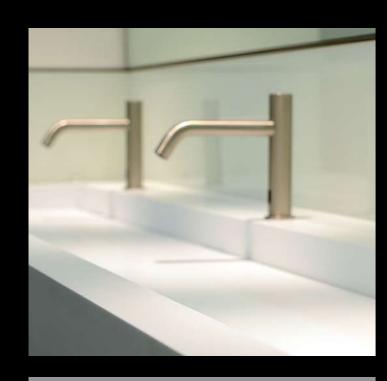

### Specially designed sensor taps

These are manufactured to correct proportions in order to minimise splashing and decrease water consumption.

The sensor taps are available in satin and chrome finish.