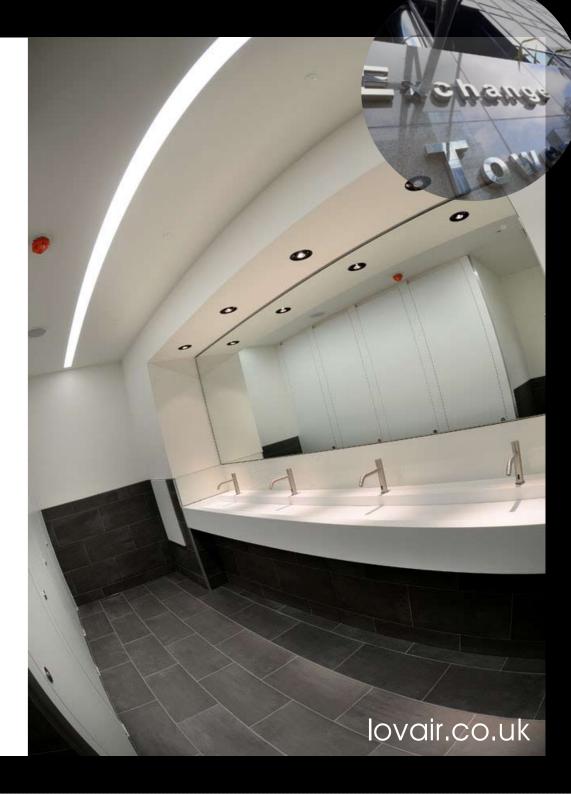

# Exchange Tower

Exchange Tower, located just a few minutes from Canary Wharf has recently upgraded three floors in a phased project. The objective was to refurbish this iconic office building.

The Architect involved specified the Lovair Maxi Slab; a continuous hand washing facility.

Essentially the design of the facility worked perfectly with the modern, minimalist aesthetic they were looking to achieve.

With a combination of a high quality of finish, crisp design lines and integrated water saving sensor taps, the end result was impressive.