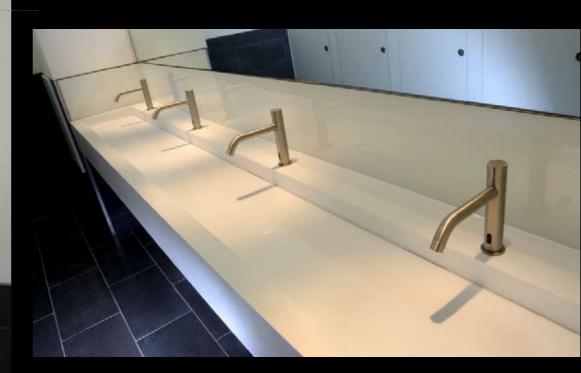

### Specially designed sensor taps

These are manufactured to correct proportions in order to minimise splashing and decrease water consumption.

The sensor taps are available in satin and chrome finish.

# Concealed stainless steel drainage system

Instead of a plug hole, their is a narrow slit is visible at the rear of the slab for the water to run out of.