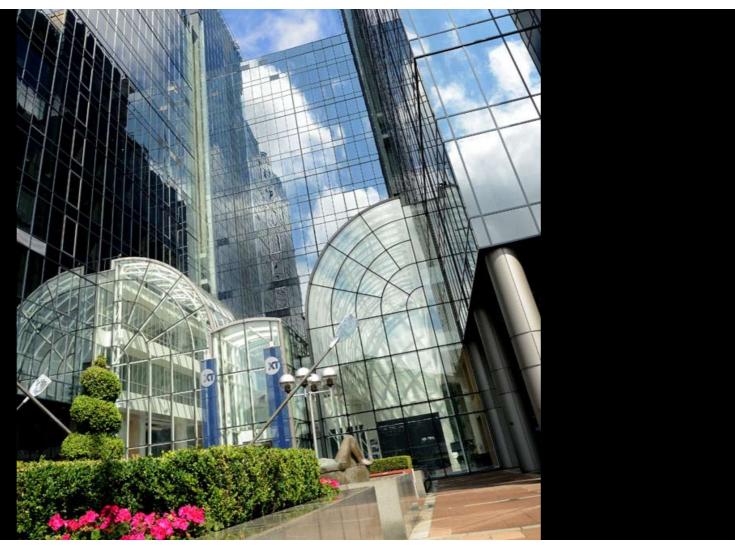

# Exchange Tower

Exchange Tower, located just a few minutes from Canary Wharf has recently upgraded three floors in a phased project. The objective was to refurbish this iconic office building.

The Architect involved specified the Lovair Maxi Slab; a continuous hand washing facility.

Essentially the design of the facility worked perfectly with the modern, minimalist aesthetic they were looking to achieve.

With a combination of a high quality of finish, crisp design lines and integrated water saving sensor taps, the end result was impressive.